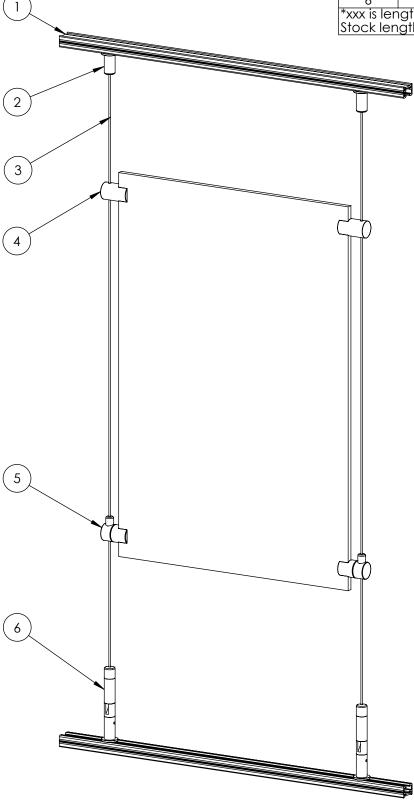

## 2-CABLE FLOOR & CEILING TRACK SIGN CLAMP SYSTEM

| BILL OF MATERIALS |                                                                          |
|-------------------|--------------------------------------------------------------------------|
| GRIPLOCK P/N      | QTY.                                                                     |
| DG-TRACK-80       | 2                                                                        |
| DG-CC-SAT         | 2                                                                        |
| DAS-20-87-xxx*    | 2                                                                        |
| DG-GC-SAT         | 2                                                                        |
| DG-25-SCU-SAT     | 2                                                                        |
| DG-TNS-SAT        | 2                                                                        |
|                   | DG-TRACK-80<br>DG-CC-SAT<br>DAS-20-87-xxx*<br>DG-GC-SAT<br>DG-25-SCU-SAT |

\*xxx is length of cable in inches. Stock lengths are 60", 120", 180" & 240"

DATE: 07/17/08

SCALE: 23:100

FILE: 2 Cable Floor & Ceiling Track Sign Clamps

PROPRIETARY AND CONFIDENTIAL

This drawing and these specifications are the exclusive property of GRIPLOCK SYSTEMS INC. and shallnot be divulged, reproduced, copied, or used as the basis for the manufacture or sale of apparatus without the express written authorization of GRIPLOCK SYSTEMS INC.